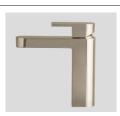

#### **TAPWARE**

AW A76.02: Basin Mixer WELS Rating: 5 star 6L/min

Colour: Chrome, Black White, Copper, Brushed platinum

AW A57.00 ML: Basin Set WELS Rating: 5 star 6L/min

Colour: Chrome

AW A74.02: Basin mixer WELS Rating: 5 Star 6L/min Gold, Copper