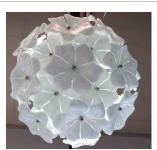

The beautifully crafted Rialto has a unique design that will be the centrepiece of any room when grouped together.

Lily is a boquet of exquistive lillies made from Murano glass. Essentially an Italian beauty.