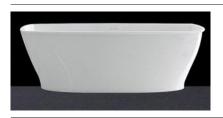

# BATHROOM WARE

D 0 0

Barcelona bath: Inspired by the city famous for its organic design, the Barcelona features opulent curves - perfect for those with a passion for luxury bathing  $1785 \times 854$ 

Eldon is a contemporary back-to-wall bath is endowed with the curvaceous lines of a freestanding bath.  $1749 \times 850$ 

Chesire bath: The timeless classic - a deep Victorian double-ended roll-top bath of generous proportions featuring a range of fabulous Ball & Claw feet options.  $1744 \times 798$ 

los bath: Building on the space-saving philosophy of rimless bath design, the ios is aimed at the latest city apartments and ensuites where floor area is at a premium.  $1511 \times 802$ 

Edge bath: Deep, double-ended luxury in a compact format. The Edge has distinctive cubic styling.  $1498 \times 799$ 

Mozzano: A beautifully crafted rimless freestanding bath, designed with confident curves and ergonomic design, Mozzano delivers a strong architectural presence in compact spaces.  $1645 \times 741$ 