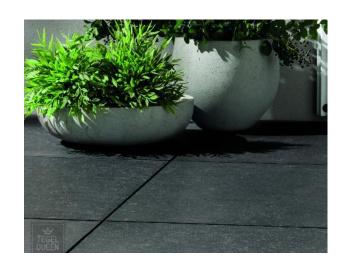

#### OUTDOORS

A 20mm thick porcelain stoneware tile suitable for outdoor floors. The 20mm thick tiles guarantee a high resistance to loads and stresses and is perfect for residential and commercial outdoor flooring. Resistant to frost, chemicals and harsh weather conditions, it is the ideal choice for residential or commercial applications out of doors.