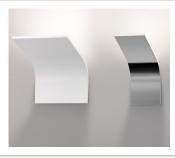

# **LIGHTING**

Tutu is a light fitting with a decorative element. Made with Japanese synthetic paper.

Ypsilon is a modern LED wall lamp in white, black, chrome plated brass and polished copper with recessed or an external fitting. Beautiful feature light for a unique design environment.

App is a LED wall light in polished, white or titanium aluminum finish.

Carmentica is a LED wall light available in black or white metal with articulated arms. Perfect as a feature wall light for that unique space.