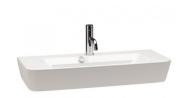

# BATHROOM WARE

G- 27035 Wall hung basin Size: 80 cm

G- 27050 Above counter basin Size: 50 cm

K- 71031: Free standing basin Size: 87 cm

G- 13040 Above counter basin Size: 45 cm

K- 71033 Above counter basin Size: 30 x 40 cm

K-8mp Free standing basin Size: 80 cm

The Mosaic circular basin features a luxury mosaic appearance, which creates a truly astounding and opulent character.

K- 71043 Above counter basin Size: 95 cm

K- 71051 Free standing basin Size: 87 cm

The Kool XL basin features an elliptical vessel with an elegant sloping cut style, which creates a refined and contemporary character.

The Luxor basin features the elegant transparency of handblown glass, which creates a sophisticated and elegant character.