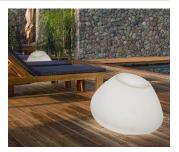

# LIGHTING

Mond is a floor lighting device for outdoor use, characterized by unique and captivating lines. A unique design for performing 180° diffused lighting through 12mm-thick satin glass.

The Potter is an illuminated interior or exterior light that doubles as a seat. Perfect feature for any outdoor space.