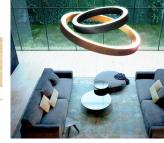

Blanca's shape of a cone section gives the lamp a modern simplicity appropriate to light up any space.

Gilbert is a pendant light in white blown glass with a metal fitting.

The Golden Ring is a series of perfect rings available in different diameters.