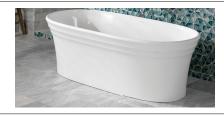

# BATHROOM WARE

D 0 0

Barcelona bath: Inspired by the city famous for its organic design, the Barcelona features opulent curves - perfect for those with a passion for luxury bathing  $1785 \times 854$ 

Eldon is a contemporary back-to-wall bath is endowed with the curvaceous lines of a freestanding bath.  $1749 \times 850$ 

Chesire bath: The timeless classic - a deep Victorian double-ended roll-top bath of generous proportions featuring a range of fabulous Ball & Claw feet options.  $1744 \times 798$ 

los bath: Building on the space-saving philosophy of rimless bath design, the ios is aimed at the latest city apartments and ensuites where floor area is at a premium.  $1511 \times 802$ 

Edge bath: Deep, double-ended luxury in a compact format. The Edge has distinctive cubic styling.  $1498 \times 799$ 

Mozzano: A beautifully crafted rimless freestanding bath, designed with confident curves and ergonomic design, Mozzano delivers a strong architectural presence in compact spaces.  $1645 \times 741$ 