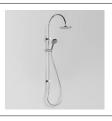

#### **TAPWARE**

Z94153: Wall mounted rain shower. WELS Rating: 1 star 16L/min Colour: Brushed satin

A69.11.A.400: Wall shower arm and rose. WELS Rating: 3 star 9L/min Colour: Chrome

A69.11: Wall mounted shower set. WELS Rating: 3 star 6L/min Colour: Chrome

A69.42.V5: Hand shower and holder. WELS Rating: 3 star 9L/min Colour: Chrome

Z94156: Ceiling mounted shower. WELS Rating: 3 star 9L/min Colour: Chrome

A69.11.AC Blk: Ceiling mounted shower arm and rose. WELS Rating: 3 Star 9L/min, Black

Z92881: Showerhead with wall arm. WELS Rating: 3 star 9L/min Colour: Chrome

ZIN121+R99684 . Wall mixer with diverter. WELS Rating: 3 star 9L/min Colour: Chrome

A69.48 Black: Black wall mixer. WELS Rating: 3 star 9L/min Colour: Black

A69.24.V4: Exposed shower with multi-function hand shower. WELS Rating: 3 star 9L/min, Colour: Chrome

A69.48.42.V5: Hand shower on back plate. WELS Rating: 3 star 9L/min Colour: Chrome

Z92878: Ceiling arm showerhead. WELS Rating: 3 star 9L/min Colour: Chrome