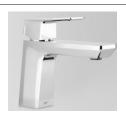

#### **TAPWARE**

AW A76.02: Basin Mixer WELS Rating: 5 star 6L/min

Colour: Chrome, Black White, Copper, Brushed platinum

AW A57.00 ML: Basin Set WELS Rating: 5 star 6L/min

Colour: Chrome

AW A74.02: Basin mixer WELS Rating: 5 Star 6L/min Gold, Copper