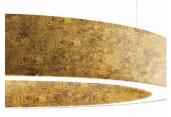

Blanca's shape of a cone section gives the lamp a modern simplicity appropriate to light up any space.

Gilbert is a pendant light in white blown glass with a metal fitting.

The Golden Ring is a series of perfect rings available in different diameters.