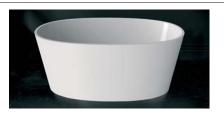

# BATHROOM WARE

D 0 0

Barcelona bath: Inspired by the city famous for its organic design, the Barcelona features opulent curves - perfect for those with a passion for luxury bathing  $1785 \times 854$ 

Eldon is a contemporary back-to-wall bath is endowed with the curvaceous lines of a freestanding bath.  $1749 \times 850$ 

Chesire bath: The timeless classic - a deep Victorian double-ended roll-top bath of generous proportions featuring a range of fabulous Ball & Claw feet options.  $1744 \times 798$ 

los bath: Building on the space-saving philosophy of rimless bath design, the ios is aimed at the latest city apartments and ensuites where floor area is at a premium.  $1511 \times 802$ 

Edge bath: Deep, double-ended luxury in a compact format. The Edge has distinctive cubic styling.  $1498 \times 799$ 

Mozzano: A beautifully crafted rimless freestanding bath, designed with confident curves and ergonomic design, Mozzano delivers a strong architectural presence in compact spaces.  $1645 \times 741$ 