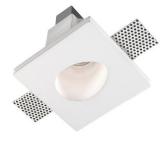

# LIGHTING

Brooklyn is an adjustable black or white spot that is a modular LED system in white painted extruded aluminium (trimless), dividable, and fully recessed for vertical or horizontal use.

Spirit is a light that decorates, simply by force of purity and design. It is a recessed luminaire which changes space perception, building suggestive light sceneries thanks to its precise geometric forms.

The light of Leaf, an indoor semi recessed luminaire, installable horizontally or vertically on plasterboard or brick walls or ceilings, is unique. Its design evokes elegance and purity.

Nastro, a totally disappearing semi recessed luminaire made of AirCoral® installable on plasterboard or brick walls and ceilings, composes harmonies of light, enhancing architectures with a unique and refined design.

A LED technology totally disappearing recessed luminaire. A discreet illumination, embracing emotional elements, as the egg shape stands out, creating a visual fascination.

Elios: An evocative name, a circular design that fits in the space it is installed in, enveloping rooms in bright light