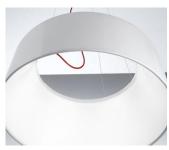

# **LIGHTING**

Funnel is a pendant luminaire, a funnel of light with an elegant and clean design, perfect to enhance spaces with refined simplicity. Made of AirCoral®, it guarantees a perfect combination of technology and design.

Blanca's shape of a cone section gives the lamp a modern simplicity appropriate to light up any space.

Gilbert is a pendant light in white blown glass with a metal fitting.

The Golden Ring is a series of perfect rings available in different diameters.