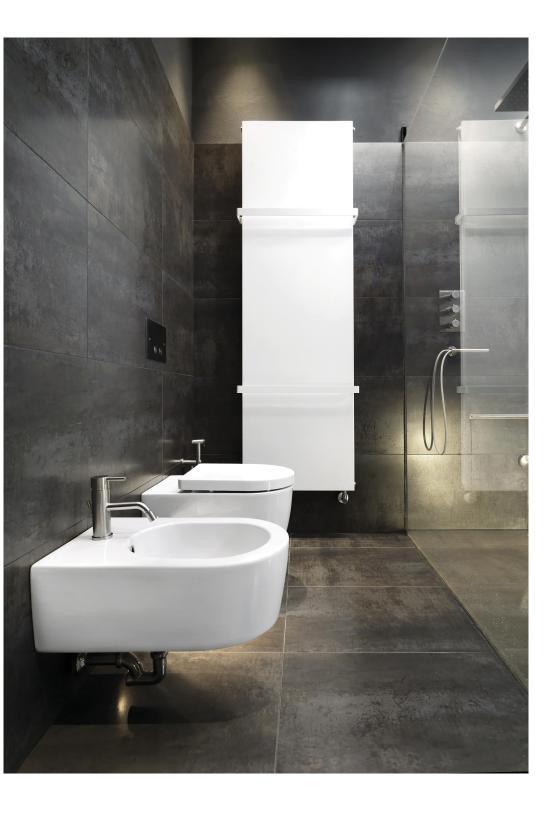

The bathroom is an integral part of the home, a place where form and functionality are integral. So when you walk into this space you rely on the hardware and the small details to perform the tasks that you require. Cirillo Lighting and Ceramics has everything to choose, from the classic to the contemporary, including stylish latest trends to the high performing latest innovations.

# BATHROOM WARE

G-301724 Toilet Wall hung – In wall cistern Soft Close Seat WELS 4 Star 4.5/3L

G-271724 Toilet Wall hung – In wall cisterns Box Rim; Soft Close Seat WELS 4 Star. 4.5/3L

AW Traccia Toilet Suite including Soft-Close Seat WELS rating 4 Star