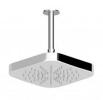

#### **TAPWARE**

Z94153: Wall mounted rain shower. WELS Rating: 1 star 16L/min Colour: Brushed satin

A69.11.A.400: Wall shower arm and rose. WELS Rating: 3 star 9L/min Colour: Chrome

A69.11: Wall mounted shower set. WELS Rating: 3 star 6L/min Colour: Chrome

A69.42.V5: Hand shower and holder. WELS Rating: 3 star 9L/min Colour: Chrome

Z94156: Ceiling mounted shower. WELS Rating: 3 star 9L/min Colour: Chrome

A69.11.AC Blk: Ceiling mounted shower arm and rose. WELS Rating: 3 Star 9L/min, Black

Z92881: Showerhead with wall arm. WELS Rating: 3 star 9L/min Colour: Chrome

ZIN121+R99684 . Wall mixer with diverter. WELS Rating: 3 star 9L/min Colour: Chrome

A69.48 Black: Black wall mixer. WELS Rating: 3 star 9L/min Colour: Black

A69.24.V4: Exposed shower with multi-function hand shower. WELS Rating: 3 star 9L/min, Colour: Chrome

A69.48.42.V5: Hand shower on back plate. WELS Rating: 3 star 9L/min Colour: Chrome

Z92878: Ceiling arm showerhead. WELS Rating: 3 star 9L/min Colour: Chrome