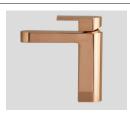

AW A76.02: Basin Mixer WELS Rating: 5 star 6L/min

Colour: Chrome, Black White, Copper, Brushed platinum