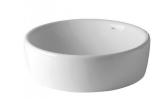

# BATHROOM WARE

G- 27035 Wall hung basin Size: 80 cm

G- 27050 Above counter basin Size: 50 cm

K- 71031: Free standing basin Size: 87 cm

G- 13040 Above counter basin Size: 45 cm

K- 71033 Above counter basin Size: 30 x 40 cm

K-8mp Free standing basin Size: 80 cm

The Mosaic circular basin features a luxury mosaic appearance, which creates a truly astounding and opulent character.

K- 71043 Above counter basin Size: 95 cm

K- 71051 Free standing basin Size: 87 cm