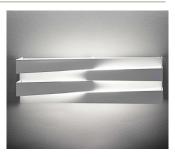

# **LIGHTING**

Tutu is a light fitting with a decorative element. Made with Japanese synthetic paper.

Ypsilon is a modern LED wall lamp in white, black, chrome plated brass and polished copper with recessed or an external fitting. Beautiful feature light for a unique design environment.