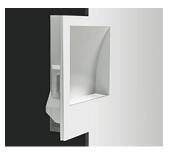

The light of Leaf, an indoor semi recessed luminaire, installable horizontally or vertically on plasterboard or brick walls or ceilings, is unique. Its design evokes elegance and purity.

Nastro, a totally disappearing semi recessed luminaire made of AirCoral® installable on plasterboard or brick walls and ceilings, composes harmonies of light, enhancing architectures with a unique and refined design.

A LED technology totally disappearing recessed luminaire. A discreet illumination, embracing emotional elements, as the egg shape stands out, creating a visual fascination.

Elios: An evocative name, a circular design that fits in the space it is installed in, enveloping rooms in bright light