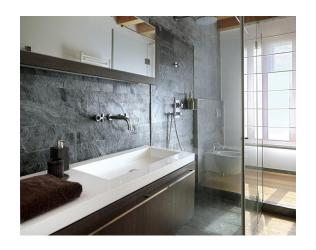

The bathroom is an integral part of the home, a place where form and functionality are integral. So when you walk into this space you rely on the hardware and the small details to perform the tasks that you require. Cirillo Lighting and Ceramics has everything to choose, from the classic to the contemporary, including stylish latest trends to the high performing latest innovations.

# BATHROOM WARE

G-301724 Toilet Wall hung – In wall cistern Soft Close Seat WELS 4 Star 4.5/3L

G-271724 Toilet Wall hung – In wall cisterns Box Rim; Soft Close Seat WELS 4 Star. 4.5/3L

AW Traccia Toilet Suite including Soft-Close Seat WELS rating 4 Star