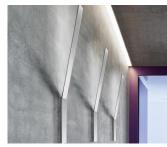

# LIGHTING

Brooklyn is an adjustable black or white spot that is a modular LED system in white painted extruded aluminium (trimless), dividable, and fully recessed for vertical or horizontal use.

Spirit is a light that decorates, simply by force of purity and design. It is a recessed luminaire which changes space perception, building suggestive light sceneries thanks to its precise geometric forms.

The light of Leaf, an indoor semi recessed luminaire, installable horizontally or vertically on plasterboard or brick walls or ceilings, is unique. Its design evokes elegance and purity.

Nastro, a totally disappearing semi recessed luminaire made of AirCoral® installable on plasterboard or brick walls and ceilings, composes harmonies of light, enhancing architectures with a unique and refined design.