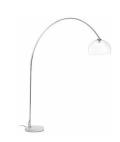

# LIGHTING

Mond is a floor lighting device for outdoor use, characterized by unique and captivating lines. A unique design for performing 180° diffused lighting through 12mm-thick satin glass.

The Potter is an illuminated interior or exterior light that doubles as a seat. Perfect feature for any outdoor space.

Clessidra is a unique floor lamp made from blown glass in a gloss finish

The Little Game table lamp is a unique blend of angular and round shapes, making the lamp both defined and harmonious.

Balestra has been designed with simplicity in mind with the marble base adding a touch of elegance