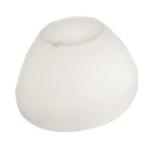

The light of Leaf, an indoor semi recessed luminaire, installable horizontally or vertically on plasterboard or brick walls or ceilings, is unique. Its design evokes elegance and purity.

Nastro, a totally disappearing semi recessed luminaire made of AirCoral® installable on plasterboard or brick walls and ceilings, composes harmonies of light, enhancing architectures with a unique and refined design.

A LED technology totally disappearing recessed luminaire. A discreet illumination, embracing emotional elements, as the egg shape stands out, creating a visual fascination.

Elios: An evocative name, a circular design that fits in the space it is installed in, enveloping rooms in bright light