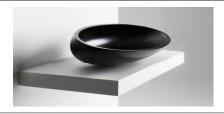

K-8mp Free standing basin Size: 80 cm

The Mosaic circular basin features a luxury mosaic appearance, which creates a truly astounding and opulent character.

K- 71043 Above counter basin Size: 95 cm

K- 71051 Free standing basin Size: 87 cm