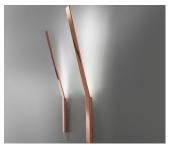

# **LIGHTING**

Tutu is a light fitting with a decorative element. Made with Japanese synthetic paper.

Ypsilon is a modern LED wall lamp in white, black, chrome plated brass and polished copper with recessed or an external fitting. Beautiful feature light for a unique design environment.

The Cross is a wall light fitting available in white metal, polished copper with an etched glass diffuser.

The Four wall lighting can be used as indoor or outdoor lighting.

Lighting sets the look and the mood of a room and it is important to consider the overall effect a light fitting has on your design space. Our range of lighting includes pendant, ceiling, wall, outdoor, and architectural lighting including the latest European designs and trends. We also have a unique range of table and floor lamps.