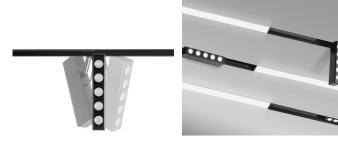

# LIGHTING

Brooklyn is an adjustable black or white spot that is a modular LED system in white painted extruded aluminium (trimless), dividable, and fully recessed for vertical or horizontal use.

Spirit is a light that decorates, simply by force of purity and design. It is a recessed luminaire which changes space perception, building suggestive light sceneries thanks to its precise geometric forms.

The light of Leaf, an indoor semi recessed luminaire, installable horizontally or vertically on plasterboard or brick walls or ceilings, is unique. Its design evokes elegance and purity.

Nastro, a totally disappearing semi recessed luminaire made of AirCoral® installable on plasterboard or brick walls and ceilings, composes harmonies of light, enhancing architectures with a unique and refined design.