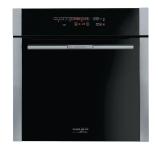

Studio Solari Pyrolytic 11 Function Oven.

Top of the range oven in the Studio Solari collection and will help transform you from a cook to a chef and ensure the clean-up is a breeze. It has stylish black optical glass with a titanium finish and is full touch control. The self-cleaning pyrolytic mode uses no effort on your part or harmful chemicals but high temperatures turn food residue and spills into ash that can be easily wiped away. The 11 functions offer flexibility with cooking styles and the fan forced technology ensures even heat distribution and faster cooking times.