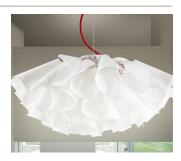

# **LIGHTING**

Tutu is a light fitting with a decorative element. Made with Japanese synthetic paper.

Ypsilon is a modern LED wall lamp in white, black, chrome plated brass and polished copper with recessed or an external fitting. Beautiful feature light for a unique design environment.