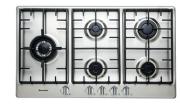

Abey Barazza Cubo. Italian Designed and Manufactured Made from Commercial Quality 1.2mm Thick Stainless Steel

Studio Solari 90cm Gas Cooktop. Sophisticated 5 burner 90cm gas on ceramic glass cooktop will meet all of your cooking needs and features the latest in European design.