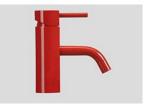

AW A76.02: Basin Mixer WELS Rating: 5 star 6L/min

Colour: Chrome, Black White, Copper, Brushed platinum

#### **TAPWARE**

AW A76.02: Basin Mixer WELS Rating: 5 star 6L/min

Colour: Chrome, Black White, Copper, Brushed platinum

AW A57.00 ML: Basin Set WELS Rating: 5 star 6L/min

Colour: Chrome

AW A74.02: Basin mixer WELS Rating: 5 Star 6L/min Gold, Copper