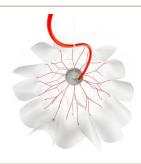

The light of Leaf, an indoor semi recessed luminaire, installable horizontally or vertically on plasterboard or brick walls or ceilings, is unique. Its design evokes elegance and purity.

Nastro, a totally disappearing semi recessed luminaire made of AirCoral® installable on plasterboard or brick walls and ceilings, composes harmonies of light, enhancing architectures with a unique and refined design.