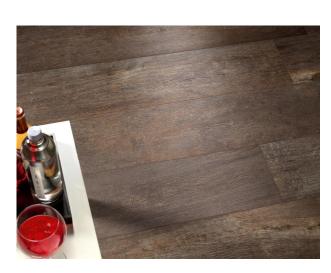

## TILES

WOOD LOOK

Worn attitude is the inspiration behind this tile. Incorpates a light vintage effect with a metropolitan loft atmosphere.

This tile is isnpired by the port of Genoa, Italy. With the texture and colour drawn from metal movable bridges and platforms, aged and rusted by salt and time. The collection translates architectural elements of the past into ceramics, enclosing within itself the allure of adventure and the long journeys of past centuries.