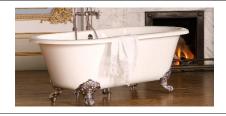

# BATHROOM WARE

D 0 0

Barcelona bath: Inspired by the city famous for its organic design, the Barcelona features opulent curves - perfect for those with a passion for luxury bathing  $1785 \times 854$ 

Eldon is a contemporary back-to-wall bath is endowed with the curvaceous lines of a freestanding bath.  $1749 \times 850$ 

Chesire bath: The timeless classic - a deep Victorian double-ended roll-top bath of generous proportions featuring a range of fabulous Ball & Claw feet options.  $1744 \times 798$ 

los bath: Building on the space-saving philosophy of rimless bath design, the ios is aimed at the latest city apartments and ensuites where floor area is at a premium.  $1511 \times 802$ 

Edge bath: Deep, double-ended luxury in a compact format. The Edge has distinctive cubic styling.  $1498 \times 799$ 

Mozzano: A beautifully crafted rimless freestanding bath, designed with confident curves and ergonomic design, Mozzano delivers a strong architectural presence in compact spaces.  $1645 \times 741$ 