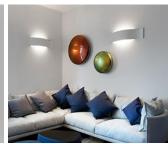

The Cross is a wall light fitting available in white metal, polished copper with an etched glass diffuser.

The Four wall lighting can be used as indoor or outdoor lighting.

Lighting sets the look and the mood of a room and it is important to consider the overall effect a light fitting has on your design space. Our range of lighting includes pendant, ceiling, wall, outdoor, and architectural lighting including the latest European designs and trends. We also have a unique range of table and floor lamps.