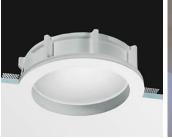

# LIGHTING

Brooklyn is an adjustable black or white spot that is a modular LED system in white painted extruded aluminium (trimless), dividable, and fully recessed for vertical or horizontal use.

Spirit is a light that decorates, simply by force of purity and design. It is a recessed luminaire which changes space perception, building suggestive light sceneries thanks to its precise geometric forms.

The light of Leaf, an indoor semi recessed luminaire, installable horizontally or vertically on plasterboard or brick walls or ceilings, is unique. Its design evokes elegance and purity.

Nastro, a totally disappearing semi recessed luminaire made of AirCoral® installable on plasterboard or brick walls and ceilings, composes harmonies of light, enhancing architectures with a unique and refined design.

A LED technology totally disappearing recessed luminaire. A discreet illumination, embracing emotional elements, as the egg shape stands out, creating a visual fascination.

Elios: An evocative name, a circular design that fits in the space it is installed in, enveloping rooms in bright light