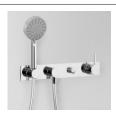

#### **TAPWARE**

Z94153: Wall mounted rain shower. WELS Rating: 1 star 16L/min Colour: Brushed satin

A69.11.A.400: Wall shower arm and rose. WELS Rating: 3 star 9L/min Colour: Chrome

A69.11: Wall mounted shower set. WELS Rating: 3 star 6L/min Colour: Chrome

A69.42.V5: Hand shower and holder. WELS Rating: 3 star 9L/min Colour: Chrome

Z94156: Ceiling mounted shower. WELS Rating: 3 star 9L/min Colour: Chrome

A69.11.AC Blk: Ceiling mounted shower arm and rose. WELS Rating: 3 Star 9L/min, Black

Z92881: Showerhead with wall arm. WELS Rating: 3 star 9L/min Colour: Chrome

ZIN121+R99684 . Wall mixer with diverter. WELS Rating: 3 star 9L/min Colour: Chrome

A69.48 Black: Black wall mixer. WELS Rating: 3 star 9L/min Colour: Black

A69.24.V4: Exposed shower with multi-function hand shower. WELS Rating: 3 star 9L/min, Colour: Chrome

A69.48.42.V5: Hand shower on back plate. WELS Rating: 3 star 9L/min Colour: Chrome

Z92878: Ceiling arm showerhead. WELS Rating: 3 star 9L/min Colour: Chrome