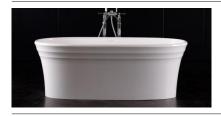

# BATHROOM WARE

D 0 0

Barcelona bath: Inspired by the city famous for its organic design, the Barcelona features opulent curves - perfect for those with a passion for luxury bathing  $1785 \times 854$ 

Eldon is a contemporary back-to-wall bath is endowed with the curvaceous lines of a freestanding bath.  $1749 \times 850$ 

Chesire bath: The timeless classic - a deep Victorian double-ended roll-top bath of generous proportions featuring a range of fabulous Ball & Claw feet options.  $1744 \times 798$ 

los bath: Building on the space-saving philosophy of rimless bath design, the ios is aimed at the latest city apartments and ensuites where floor area is at a premium.  $1511 \times 802$ 

Edge bath: Deep, double-ended luxury in a compact format. The Edge has distinctive cubic styling.  $1498 \times 799$ 

Mozzano: A beautifully crafted rimless freestanding bath, designed with confident curves and ergonomic design, Mozzano delivers a strong architectural presence in compact spaces.  $1645 \times 741$ 