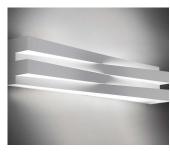

# **LIGHTING**

Tutu is a light fitting with a decorative element. Made with Japanese synthetic paper.

Ypsilon is a modern LED wall lamp in white, black, chrome plated brass and polished copper with recessed or an external fitting. Beautiful feature light for a unique design environment.