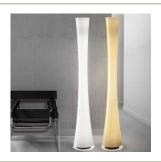

Clessidra is a unique floor lamp made from blown glass in a gloss finish

The Little Game table lamp is a unique blend of angular and round shapes, making the lamp both defined and harmonious.

Balestra has been designed with simplicity in mind with the marble base adding a touch of elegance