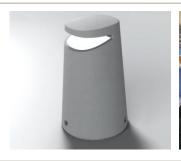

The light of Leaf, an indoor semi recessed luminaire, installable horizontally or vertically on plasterboard or brick walls or ceilings, is unique. Its design evokes elegance and purity.

Nastro, a totally disappearing semi recessed luminaire made of AirCoral® installable on plasterboard or brick walls and ceilings, composes harmonies of light, enhancing architectures with a unique and refined design.

A LED technology totally disappearing recessed luminaire. A discreet illumination, embracing emotional elements, as the egg shape stands out, creating a visual fascination.

Elios: An evocative name, a circular design that fits in the space it is installed in, enveloping rooms in bright light