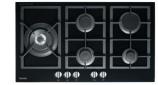

Abey Barazza Cubo. Italian Designed and Manufactured Made from Commercial Quality 1.2mm Thick Stainless Steel

Studio Solari 90cm Gas Cooktop. Sophisticated 5 burner 90cm gas on ceramic glass cooktop will meet all of your cooking needs and features the latest in European design.

The powerful triple ring WOK burner gives a more intense heat as it provides three rings of heat and will have your stir fry done in no time. The WOK burner is located on the left hand side of the cooktop which is ideal for larger pot sizes. It also features a rapid burner which heats up quickly and is ideal for cooking rice and boiling water in a larger pot.