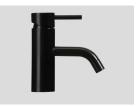

AW A76.02: Basin Mixer WELS Rating: 5 star 6L/min

Colour: Chrome, Black White, Copper, Brushed platinum

#### **TAPWARE**

AW A76.02: Basin Mixer WELS Rating: 5 star 6L/min

Colour: Chrome, Black White, Copper, Brushed platinum

AW A57.00 ML: Basin Set WELS Rating: 5 star 6L/min

Colour: Chrome

AW A74.02: Basin mixer WELS Rating: 5 Star 6L/min Gold, Copper