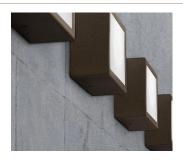

# LIGHTING

Brooklyn is an adjustable black or white spot that is a modular LED system in white painted extruded aluminium (trimless), dividable, and fully recessed for vertical or horizontal use.

Spirit is a light that decorates, simply by force of purity and design. It is a recessed luminaire which changes space perception, building suggestive light sceneries thanks to its precise geometric forms.