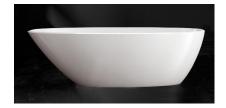

Edge bath: Deep, double-ended luxury in a compact format. The Edge has distinctive cubic styling.  $1498 \times 799$ 

Mozzano: A beautifully crafted rimless freestanding bath, designed with confident curves and ergonomic design, Mozzano delivers a strong architectural presence in compact spaces.  $1645 \times 741$ 