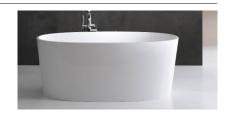

# BATHROOM WARE

D 0 0

Barcelona bath: Inspired by the city famous for its organic design, the Barcelona features opulent curves - perfect for those with a passion for luxury bathing  $1785 \times 854$ 

Eldon is a contemporary back-to-wall bath is endowed with the curvaceous lines of a freestanding bath.  $1749 \times 850$ 

Chesire bath: The timeless classic - a deep Victorian double-ended roll-top bath of generous proportions featuring a range of fabulous Ball & Claw feet options.  $1744 \times 798$ 

los bath: Building on the space-saving philosophy of rimless bath design, the ios is aimed at the latest city apartments and ensuites where floor area is at a premium.  $1511 \times 802$ 

Edge bath: Deep, double-ended luxury in a compact format. The Edge has distinctive cubic styling.  $1498 \times 799$ 

Mozzano: A beautifully crafted rimless freestanding bath, designed with confident curves and ergonomic design, Mozzano delivers a strong architectural presence in compact spaces.  $1645 \times 741$ 