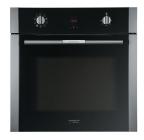

Studio Solari 9 Function Oven.

This 60cm oven is part of the Studio Solari collection and gives a modern look to any kitchen. It has stylish black optical glass with a titanium finish and ergonomic easy to use knob controls.

The 9 function oven has a large 91 litre capacity to cater for the largest of families or gatherings. The fan forced function ensures even heat distribution and faster cooking times as well as multi-level cooking. The fan grill function is a great option for cooking all types of meats and fish ensuring moist results while at the same time browning for taste and colour.