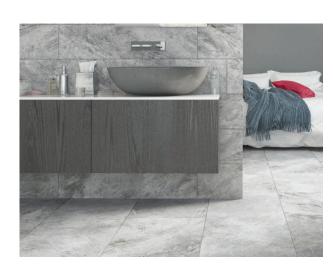

The bathroom is an integral part of the home, a place where form and functionality are integral. So when you walk into this space you rely on the hardware and the small details to perform the tasks that you require. Cirillo Lighting and Ceramics has everything to choose, from the classic to the contemporary, including stylish latest trends to the high performing latest innovations.

# BATHROOM WARE

G-301724 Toilet Wall hung – In wall cistern Soft Close Seat WELS 4 Star 4.5/3L

G-271724 Toilet Wall hung – In wall cisterns Box Rim; Soft Close Seat WELS 4 Star. 4.5/3L

AW Traccia Toilet Suite including Soft-Close Seat WELS rating 4 Star

# BATHROOM WARE

G- 27035 Wall hung basin Size: 80 cm

G- 27050 Above counter basin Size: 50 cm

K- 71031: Free standing basin Size: 87 cm

G- 13040 Above counter basin Size: 45 cm

K- 71033 Above counter basin Size: 30 x 40 cm