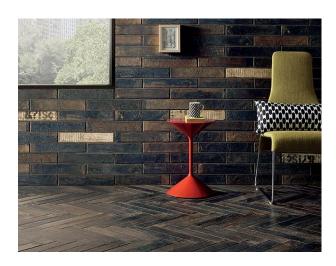

## TILES

WOOD LOOK

Worn attitude is the inspiration behind this tile. Incorpates a light vintage effect with a metropolitan loft atmosphere.

This tile is isnpired by the port of Genoa, Italy. With the texture and colour drawn from metal movable bridges and platforms, aged and rusted by salt and time. The collection translates architectural elements of the past into ceramics, enclosing within itself the allure of adventure and the long journeys of past centuries.