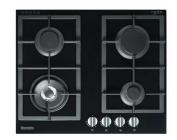

Studio Solari 90cm Gas Cooktop.

European made, this 90cm gas on stainless steel cooktop has a contemporary trivet pattern and as well as looking stylish it will meet all of your cooking needs.

The 5 burners are constructed with sturdy and stable heavy duty cast iron trivets and a stainless steel one piece hob which makes for simple and easy cleaning.