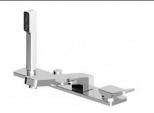

#### **TAPWARE**

Z94153: Wall mounted rain shower. WELS Rating: 1 star 16L/min Colour: Brushed satin

A69.11.A.400: Wall shower arm and rose. WELS Rating: 3 star 9L/min Colour: Chrome

A69.11: Wall mounted shower set. WELS Rating: 3 star 6L/min Colour: Chrome

A69.42.V5: Hand shower and holder. WELS Rating: 3 star 9L/min Colour: Chrome

Z94156: Ceiling mounted shower. WELS Rating: 3 star 9L/min Colour: Chrome

A69.11.AC Blk: Ceiling mounted shower arm and rose. WELS Rating: 3 Star 9L/min, Black

Z92881: Showerhead with wall arm. WELS Rating: 3 star 9L/min Colour: Chrome

ZIN121+R99684 . Wall mixer with diverter. WELS Rating: 3 star 9L/min Colour: Chrome

A69.48 Black: Black wall mixer. WELS Rating: 3 star 9L/min Colour: Black

A69.24.V4: Exposed shower with multi-function hand shower. WELS Rating: 3 star 9L/min, Colour: Chrome

A69.48.42.V5: Hand shower on back plate. WELS Rating: 3 star 9L/min Colour: Chrome

Z92878: Ceiling arm showerhead. WELS Rating: 3 star 9L/min Colour: Chrome