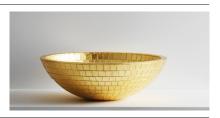

K-8mp Free standing basin Size: 80 cm

The Mosaic circular basin features a luxury mosaic appearance, which creates a truly astounding and opulent character.

K- 71043 Above counter basin Size: 95 cm

K- 71051 Free standing basin Size: 87 cm