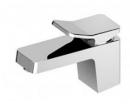

ZP7244: Basin Mixer WELS Rating: 5 star 6L/min Colour: Chrome

ZON594: Basin Mixer WELS Rating: 5 star 6L/min Colour: Chrome

A52.20: Bath mixer with hand shower. WELS Rating: 5 star 6L/min Colour: Chrome