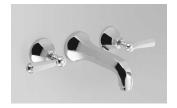

#### **TAPWARE**

AW A76.02: Basin Mixer WELS Rating: 5 star 6L/min

Colour: Chrome, Black White, Copper, Brushed platinum

AW A57.00 ML: Basin Set WELS Rating: 5 star 6L/min

Colour: Chrome

AW A74.02: Basin mixer WELS Rating: 5 Star 6L/min Gold, Copper

ZP7244: Basin Mixer WELS Rating: 5 star 6L/min Colour: Chrome

ZON594: Basin Mixer WELS Rating: 5 star 6L/min Colour: Chrome

A52.20: Bath mixer with hand shower. WELS Rating: 5 star 6L/min Colour: Chrome