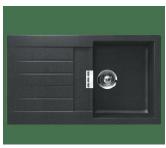

#### KITCHEN

Abey Schock sinkware. A quality German engineered sinkware. It offers exceptional strength and durability, stain resistant and inert, antibacterial properties.

Abey Zenith.
Italian Designed and
Manufactured with
rigorous and
Contemporaneous
Lines Manufactured
Using .8mm Thick
Quality Stainless
Steel.