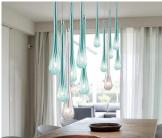

The beautifully crafted Rialto has a unique design that will be the centrepiece of any room when grouped together.

Lily is a boquet of exquistive lillies made from Murano glass. Essentially an Italian beauty.