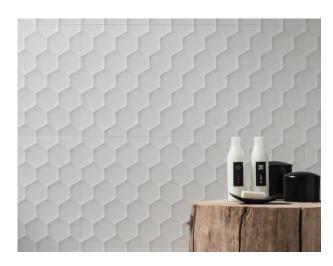

# **TILES**

The 3D effect allows the tile to be a perfect feature for a wall.

#### SCULPTURAL

This collection in white or deep blue, comes with geometric or floral decoration. These tiles provide volume, sophistication and character to any room, matching perfectly with other materials.