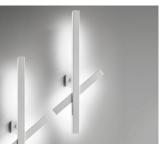

App is a LED wall light in polished, white or titanium aluminum finish.

Carmentica is a LED wall light available in black or white metal with articulated arms. Perfect as a feature wall light for that unique space.