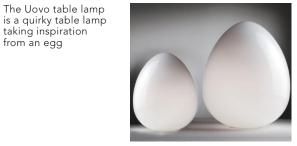

A LED technology totally disappearing recessed luminaire. A discreet illumination, embracing emotional elements, as the egg shape stands out, creating a visual fascination.

Elios: An evocative name, a circular design that fits in the space it is installed in, enveloping rooms in bright light