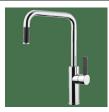

#### **TAPWARE**

ZP7168: Hob mounted bath set with single setting hand shower. WELS Rating: 3 star 9L/min. Colour: Chrome

A69.08.V5: Floor mounted bath mixer. WELS Rating: 5 star 6L/min Colour: Chrome

Luz: Includes Pull-Out Quality Chrome Finish WELS Rating: 4 Star Flow Rate 7.5L/min

TINKD: Italian Designed. Includes Pull-Out Spray WELS Rating: 4 Star Flow Rate 7.5L/min

A69.08.V4: Modern kitchen mixer. WELS Rating: 5 star 6L/min. Colours: Black, brushed platinum, chrome

A69.08 blk: Kitchen or laundry mixer. WELS Rating: 5 star 6L/min Other colours available