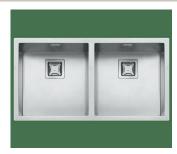

Abey Barazza Cubo. Italian Designed and Manufactured Made from Commercial Quality 1.2mm Thick Stainless Steel

Studio Solari 90cm Gas Cooktop. Sophisticated 5 burner 90cm gas on ceramic glass cooktop will meet all of your cooking needs and features the latest in European design.