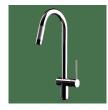

TINKD: Italian Designed. Includes Pull-Out Spray WELS Rating: 4 Star Flow Rate 7.5L/min

A69.08.V4: Modern kitchen mixer. WELS Rating: 5 star 6L/min. Colours: Black, brushed platinum, chrome

A69.08 blk: Kitchen or laundry mixer. WELS Rating: 5 star 6L/min Other colours available

FLAMBE Kitchen Mixer Italian Designed & Manufactured WELS Rating: 4 Star Flow Rate 7.5L/min

Abey Gessi: Oxygene Hi-Tech Gooseneck Sink Mixer. WELS Rating: 5 Star Flow Rate 6.0L/min

A69.08.V2: Kitchen or laundry mixer. WELS Rating: 5 star 6L/min Other colours available