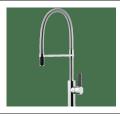

#### **TAPWARE**

ZP7168: Hob mounted bath set with single setting hand shower. WELS Rating: 3 star 9L/min. Colour: Chrome

A69.08.V5: Floor mounted bath mixer. WELS Rating: 5 star 6L/min Colour: Chrome

Luz: Includes Pull-Out Quality Chrome Finish WELS Rating: 4 Star Flow Rate 7.5L/min

TINKD: Italian Designed. Includes Pull-Out Spray WELS Rating: 4 Star Flow Rate 7.5L/min

A69.08.V4: Modern kitchen mixer. WELS Rating: 5 star 6L/min. Colours: Black, brushed platinum, chrome

A69.08 blk: Kitchen or laundry mixer. WELS Rating: 5 star 6L/min Other colours available