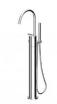

A69.08.V7: Floor mounted bath mixer with hand shower. WELS Rating: 5 star 6L/min. Colour: Chrome

ZA5428: Basin Set WELS Rating: 5 star 6L/min Colour: Chrome

A57.05: Wall Set WELS Rating: 5 star 6L/min Colour: Chrome

A69.07.48.42.V4: Bath hob set. WELS Rating: 5 star 6L/min Colour: Chrome

ZP1629+R99797: Free standing bath mixer with diverter and shower set. WELS Rating: 3 star 9L/min. Chrome