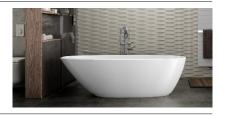

Napoli: Boldly conceived as a low slung single piece shell, the Napoli offers the simplicity of rimless bathing combined with extreme comfort and a low step-in height.  $1900 \times 855$ 

AW A69.02: Basin Mixer WELS Rating: 5 star 6L/min

Colour: Chrome, red, black orange yellow

Pembroke: Named after the birthplace of England's first Tudor king, the Pembroke evokes a regal elegance, accented by crisp corners and a neat rim. Deep and dual ended, the bathtub provides a luxurious soaking experience. 1765x798