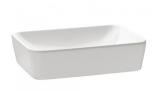

# BATHROOM WARE

G- 27035 Wall hung basin Size: 80 cm

G- 27050 Above counter basin Size: 50 cm

K- 71031: Free standing basin Size: 87 cm

G- 13040 Above counter basin Size: 45 cm

K- 71033 Above counter basin Size: 30 x 40 cm

K-8mp Free standing basin Size: 80 cm

The Mosaic circular basin features a luxury mosaic appearance, which creates a truly astounding and opulent character.

K- 71043 Above counter basin Size: 95 cm

K- 71051 Free standing basin Size: 87 cm

The Kool XL basin features an elliptical vessel with an elegant sloping cut style, which creates a refined and contemporary character.

The Luxor basin features the elegant transparency of handblown glass, which creates a sophisticated and elegant character.