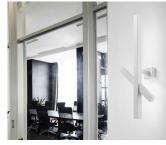

App is a LED wall light in polished, white or titanium aluminum finish.

Carmentica is a LED wall light available in black or white metal with articulated arms. Perfect as a feature wall light for that unique space.