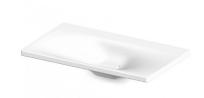

# BATHROOM WARE

G- 27035 Wall hung basin Size: 80 cm

G- 27050 Above counter basin Size: 50 cm

K- 71031: Free standing basin Size: 87 cm

G- 13040 Above counter basin Size: 45 cm

K- 71033 Above counter basin Size: 30 x 40 cm