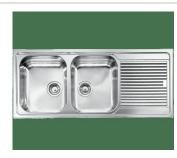

#### KITCHEN

Abey Schock sinkware. A quality German engineered sinkware. It offers exceptional strength and durability, stain resistant and inert, antibacterial properties.

Abey Zenith.
Italian Designed and
Manufactured with
rigorous and
Contemporaneous
Lines Manufactured
Using .8mm Thick
Quality Stainless
Steel.