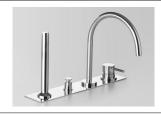

#### **TAPWARE**

ZP7168: Hob mounted bath set with single setting hand shower. WELS Rating: 3 star 9L/min. Colour: Chrome

A69.08.V5: Floor mounted bath mixer. WELS Rating: 5 star 6L/min Colour: Chrome

Luz: Includes Pull-Out Quality Chrome Finish WELS Rating: 4 Star Flow Rate 7.5L/min

TINKD: Italian Designed. Includes Pull-Out Spray WELS Rating: 4 Star Flow Rate 7.5L/min

A69.08.V4: Modern kitchen mixer. WELS Rating: 5 star 6L/min. Colours: Black, brushed platinum, chrome

A69.08 blk: Kitchen or laundry mixer. WELS Rating: 5 star 6L/min Other colours available

FLAMBE Kitchen Mixer Italian Designed & Manufactured WELS Rating: 4 Star Flow Rate 7.5L/min

Abey Gessi: Oxygene Hi-Tech Gooseneck Sink Mixer. WELS Rating: 5 Star Flow Rate 6.0L/min

A69.08.V2: Kitchen or laundry mixer. WELS Rating: 5 star 6L/min Other colours available

A69.08.V9: Kitchen or laundry mixer. WELS Rating: 5 star 6L/min Other colours available

Abey Gessi: Quadro Hi-Tech Sink Mixer With Pull-Out. WELS Rating: 5 Star Flow Rate 6.0L/min

Abey Gesii: Just Sink Mixer With Pull-Out. WELS Rating: 5 Star 6.0L/min