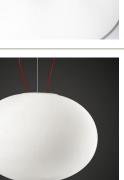

Blanca's shape of a cone section gives the lamp a modern simplicity appropriate to light up any space.

Gilbert is a pendant light in white blown glass with a metal fitting.

The Golden Ring is a series of perfect rings available in different diameters.

The beautifully crafted Rialto has a unique design that will be the centrepiece of any room when grouped together.

Lily is a boquet of exquistive lillies made from Murano glass. Essentially an Italian beauty.