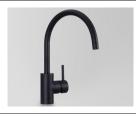

#### **TAPWARE**

ZP7168: Hob mounted bath set with single setting hand shower. WELS Rating: 3 star 9L/min. Colour: Chrome

A69.08.V5: Floor mounted bath mixer. WELS Rating: 5 star 6L/min Colour: Chrome

Luz: Includes Pull-Out Quality Chrome Finish WELS Rating: 4 Star Flow Rate 7.5L/min

TINKD: Italian Designed. Includes Pull-Out Spray WELS Rating: 4 Star Flow Rate 7.5L/min

A69.08.V4: Modern kitchen mixer. WELS Rating: 5 star 6L/min. Colours: Black, brushed platinum, chrome

A69.08 blk: Kitchen or laundry mixer. WELS Rating: 5 star 6L/min Other colours available