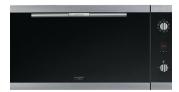

Studio Solari 9 Function Oven.

This 90cm under bench oven is part of the Studio Solari collection and gives a modern look to any kitchen. It has stylish black optical glass with a titanium finish and ergonomic easy to use knob controls.

The 9 function oven has a large 91 litre capacity to cater for the largest of families or gatherings. The fan forced function ensures even heat distribution and faster cooking times as well as multi-level cooking. The fan grill function is a great option for cooking all types of meats and fish ensuring moist results while at the same time browning for taste and colour.